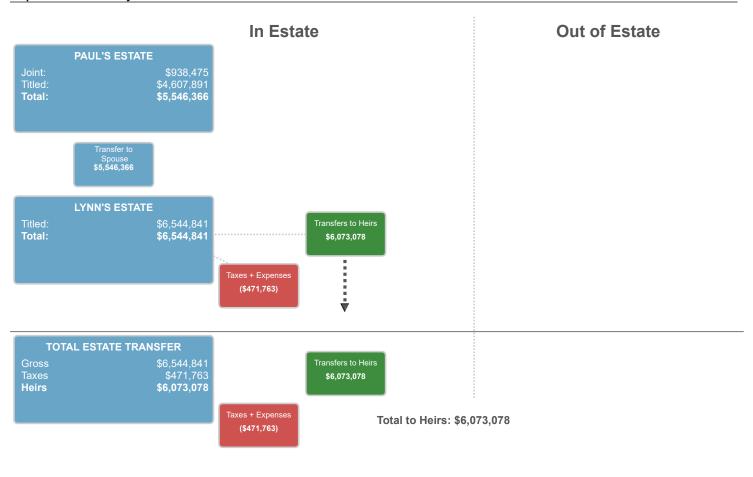

## Prepared for Paul and Lynn Price

| PAUL'S ESTATE |
|---------------|
| Estate Value  |

| Estate Value:                       | 5,546,366 |
|-------------------------------------|-----------|
| Shore House                         | 150,000   |
| Primary Residence                   | 400,000   |
| Price Wealth Advisors, LLC          | 1,500,000 |
| Paul's Whole Life                   | 1,000,000 |
| Paul's Term                         | 750,000   |
| Paul's Price Wealth Advisors 401(k) | 1,153,512 |
| Paul's Car Loan                     | (40,000)  |
| Paul's Car                          | 50,000    |
| Paul and Lynn's Joint Investments   | 338,475   |
| Lynn and Paul Savings               | 50,000    |
| Inherited IRA from Paul's Dad       | \$194,379 |
|                                     |           |

| Transfers to Spouse                 |           |
|-------------------------------------|-----------|
| Inherited IRA from Paul's Dad       | \$194,379 |
| Lynn and Paul Savings               | 50,000    |
| Paul and Lynn's Joint Investments   | 338,475   |
| Paul's Car                          | 50,000    |
| Paul's Car Loan                     | (40,000)  |
| Paul's Price Wealth Advisors 401(k) | 1,153,512 |
| Paul's Term                         | 750,000   |
| Paul's Whole Life                   | 1,000,000 |
| Price Wealth Advisors, LLC          | 1,500,000 |
| Primary Residence                   | 400,000   |
| Shore House                         | 150,000   |
| Transfers to Spouse:                | 5,546,366 |

## LYNN'S ESTATE Estate Value

| Inherited IRA from Paul's Dad | \$194,379 |
|-------------------------------|-----------|
| Lynn and Paul Savings         | 100,000   |
| Lynn's Car                    | 30,000    |

| Estate i low one                    |             |
|-------------------------------------|-------------|
| Lynn's Car Loan                     | (20,000)    |
| Lynn's Whole Life                   | 50,000      |
| Paul and Lynn's Joint Investments   | 676,950     |
| Paul's Car                          | 50,000      |
| Paul's Car Loan                     | (40,000)    |
| Paul's Price Wealth Advisors 401(k) | 1,153,512   |
| Paul's Term                         | 750,000     |
| Paul's Whole Life                   | 1,000,000   |
| Price Wealth Advisors, LLC          | 1,500,000   |
| Primary Residence                   | 800,000     |
| Shore House                         | 300,000     |
| Estate Value:                       | 6,544,841   |
| Transfers to Heirs                  |             |
| Michael Price                       | \$3,036,539 |
| Stacy Price                         | 3,036,539   |
| Transfers to Heirs:                 | 6,073,078   |
| Taxes & Expenses                    |             |
| Income Tax on IRD                   | (\$471,763) |
| Taxes & Expenses:                   | (471,763)   |